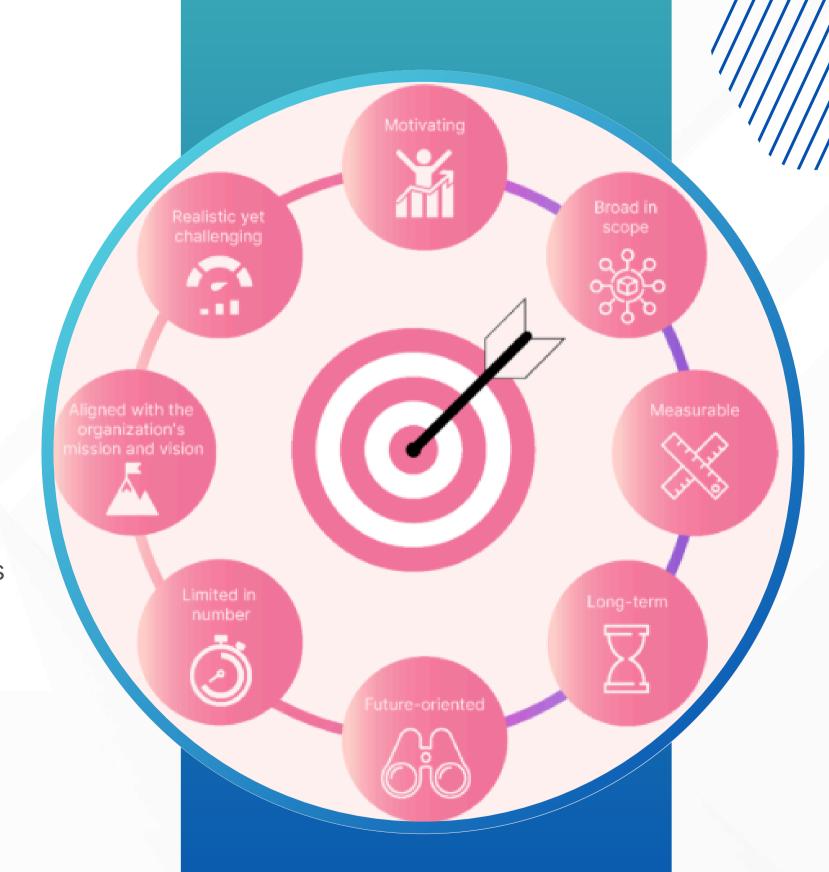

#### VISION STATEMENT

- Raise Yourself to Help Mankind (RYTHM): Helping individuals grow personally and financially.
- Promote Financial Freedom: Offer opportunities for people to build a sustainable income through trading and networking.
- Focus on integrity, sustainability, and community support.

#### MISSION STATEMENT

"At QNET, our mission is to empower individuals globally by providing innovative products and life-changing business opportunities through a transparent and ethical trading model. We strive to inspire personal growth, financial independence, and positive social impact, fostering a global community where people can raise themselves to help mankind, creating a better future for all."