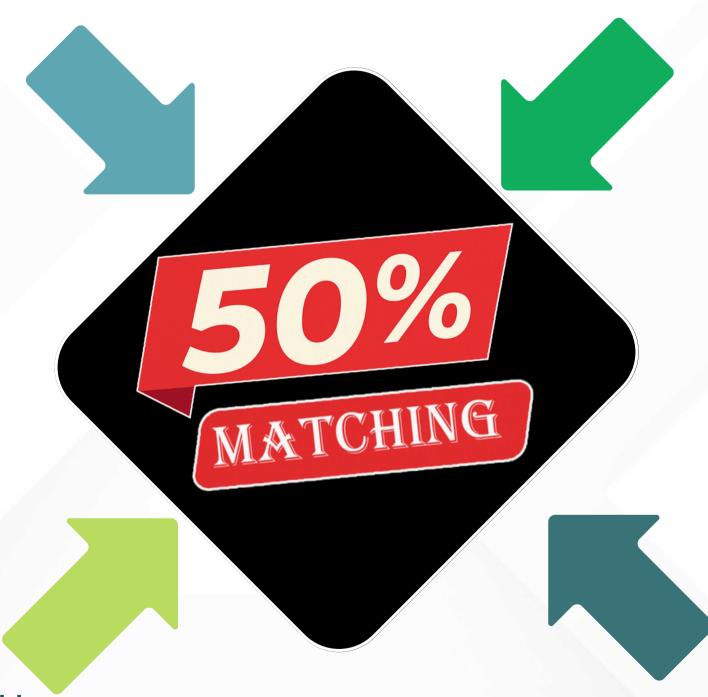

### QUICK MACHING INCOME

- You will Earn 50% from Quick Matching Income.
- Quick Matching
   Income will be
   calculated based
   on point value.
- In Quick
  Matching
  Income, you will
  receive 1
  matching pair
  per closing.
- 04 2 Direct, 1 left & 1 RightCompulsory For QuickMatching Income